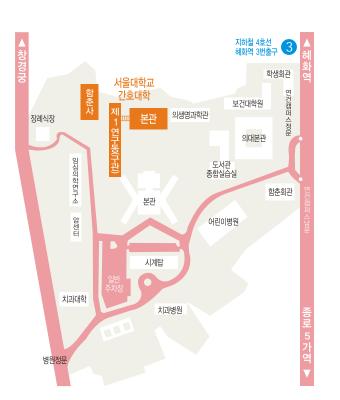

## 교통편 안내

지하철 4호선 혜화역 3번 출구

### 버스

#### 창경궁입구 하행

파랑(간선버스) : 101, 102, 104, 106, 107, 108, 140, 143, 150, 160, 161, 162, 171, 172, 272, 301 초록(지선버스) : 1018, 1148

#### 창경궁입구 상행 파랑(간선버스): 151, 171, 172, 272

대학로 혜화역 3번출구 앞 하행 파랑(간선버스) : 109, 151, 273 초록(지선버스) : 1012, 2112, 종로12

소목(지신머스) - 1012, 2112, 공도12 대학로 마로니에공원 앞 상행

파랑(간선버스) : 101, 102, 104, 106, 107, 108, 109, 143, 149, 150, 160, 161, 273, 301, 407 초록(지선버스) : 1148, 2112, 종로08